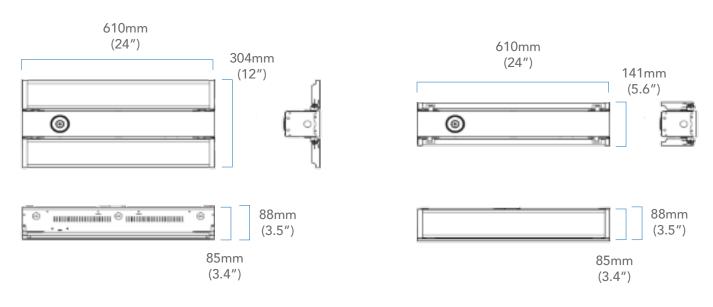

|



| Date: | Project Name: |
|-------|---------------|
| Туре: | Part Number:  |

#### DIMENSIONS

R1 11 lbs