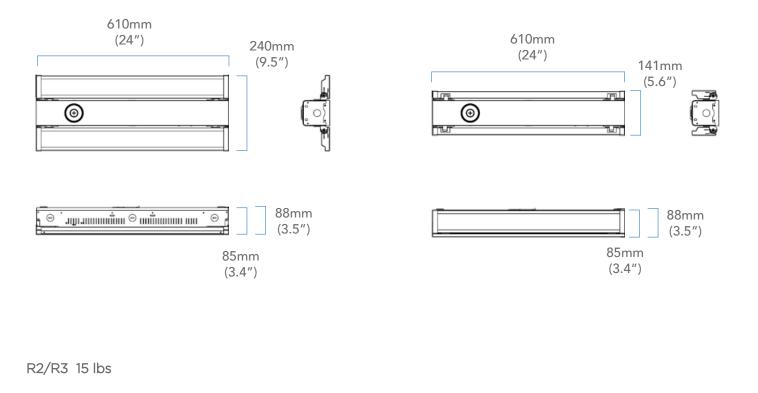

|



| Date: | Project Name: |
|-------|---------------|
| Туре: | Part Number:  |

#### DIMENSIONS

R1 11 lbs