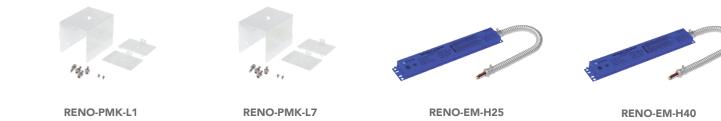

# ACCESSORIES OPTIONS

| ORDER# | MODEL#            | DESCRIPTION                                   |
|--------|-------------------|-----------------------------------------------|
| R39313 | RENO-PMK-L1       | Center Box for Pendant Mounting - R1          |
| R39314 | RENO-PMK-L7       | Center Box for Pendant Mounting - R2/R3       |
| R83002 | RENO-EM-H25       | Emergency LED Driver (100-347V, 50/60Hz, 25W) |
| R83003 | RENO-EM-H40       | Emergency Battery Backup - 1.5Hr Discharge    |
| R39311 | RENO-CORD-10FT-WH | 10 FT Cord                                    |